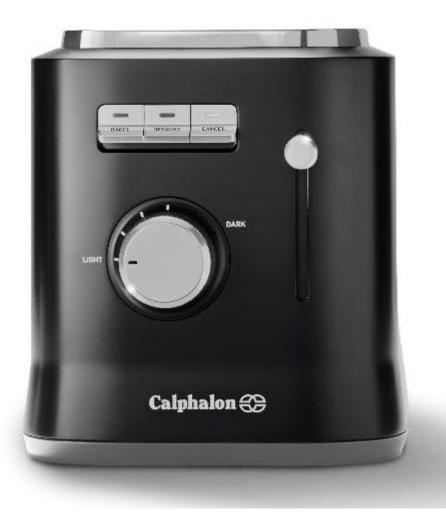

## PRECISIONCONTROL 2 Slice Toaster Model # TSCALTR2BM

- Advanced Heat Technology for consistent toasting every time
- Extra Wide Slots to accommodate a variety of foods
- Self-centering bread guides for even toasting results
- 6 browning settings for precise control
- Bagel, defrost and cancel buttons
- LED indicator lights in buttons illuminate when function is activated
- LED Countdown timer around dial for intuitive toasting
- All metal housing for long-lasting durability
- Toast lift elevates food to check browning throughout cycle and easy food retrieval.
- Removable Crumb Tray
- Black finish
- 1 year warranty

MAP: \$49.99 MSRP: \$49.99 Cost: \$XX.XX Margin: XX.X%