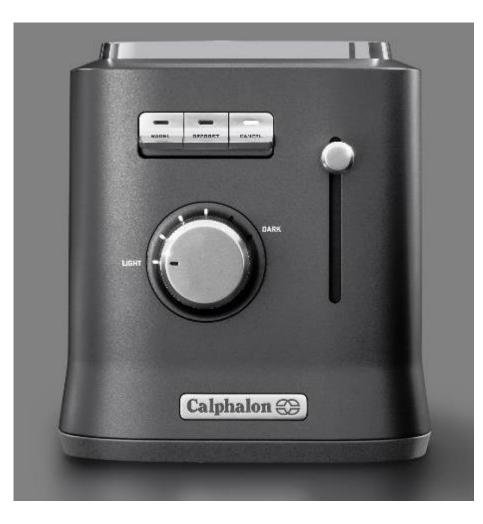

## INTELLICRISP 2 Slice Toaster Model # TSCALTR2GM

- Advanced Heat Technology for consistent toasting every time
- Extra Wide Slots to accommodate a variety of foods
- Self-centering bread guides for even toasting results
- 6 browning settings for precise control
- Bagel, defrost and cancel buttons
- LED indicator lights in buttons illuminate when function is activated
- LED Countdown timer around dial for intuitive toasting
- All metal housing for long-lasting durability
- Toast lift elevates food to check browning throughout cycle and easy food retrieval.
- Removable Crumb Tray
- Dark Gray finish
- 3 year warranty

MAP: \$59.99 MSRP: \$59.99 Cost: \$XX.XX Margin: XX.X%